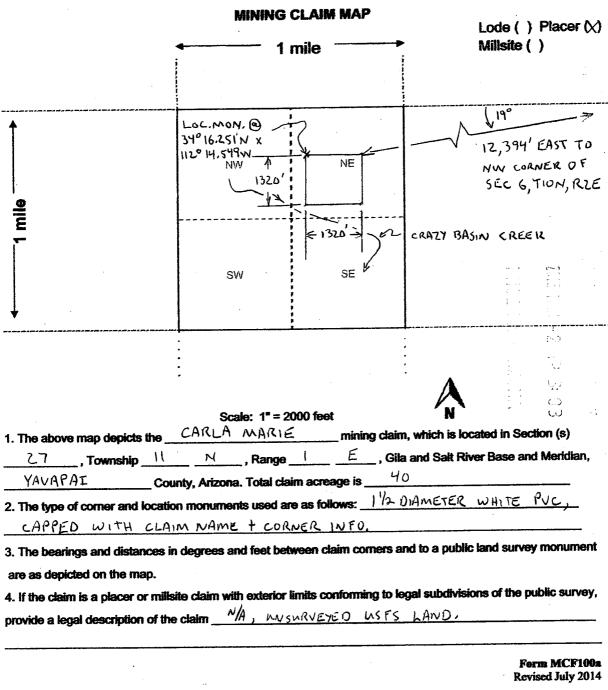

|             |             |               |                 |                                        | 5.161 |     |       |
|-------------|-------------|---------------|-----------------|----------------------------------------|-------|-----|-------|
|             | Line<br>No. | AMC<br>NUMBER | CLAIM/SITE NAME | COUNTY RECORDER<br>DATA (If available) | TWP   | RNG | SEC   |
| 1           | 1           | 405136        | AuG #66         | B4791/P256                             | 11N   | 1E  | 26    |
| /           | 2           | 405137        | AuG #77         | B4791/P257                             | 11N   | 1E  | 25,26 |
|             | 3           | 430536        | CARLA MARIE     | 2015-0006751                           | 11N   | 1E  | 27    |
| $\setminus$ | 4           | 430857        | OLD DW          | 2015-0006750                           | 11N   | 1E  | 27    |
| /           | 5           | 434502        | MRS. P          | 2015-0045771                           | 11N   | 1E  | 27    |
|             | 6           | 448781        | DMP             | 2018-0005972                           | 8N    | 1W  | 23    |